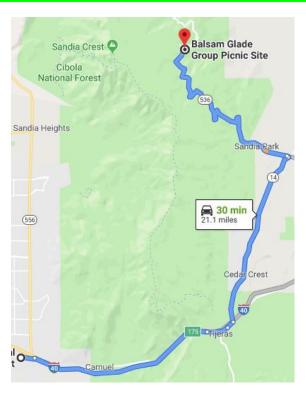

Contact Paul at 505.373.4279 if you have any questions. There is a \$3 Forest Service parking fee per vehicle.

Go east on I-40 from Albuquerque. About 7 miles east of Tramway Blvd, use Exit 175 to NM-14. Proceed north on NM-14 about 6 miles to NM-536 (Sandia Crest Rd.) Go about 7 miles west on NM-536 to the picnic area on the right (half mile past the Sandia Ski Area, at the intersection of Road 165).